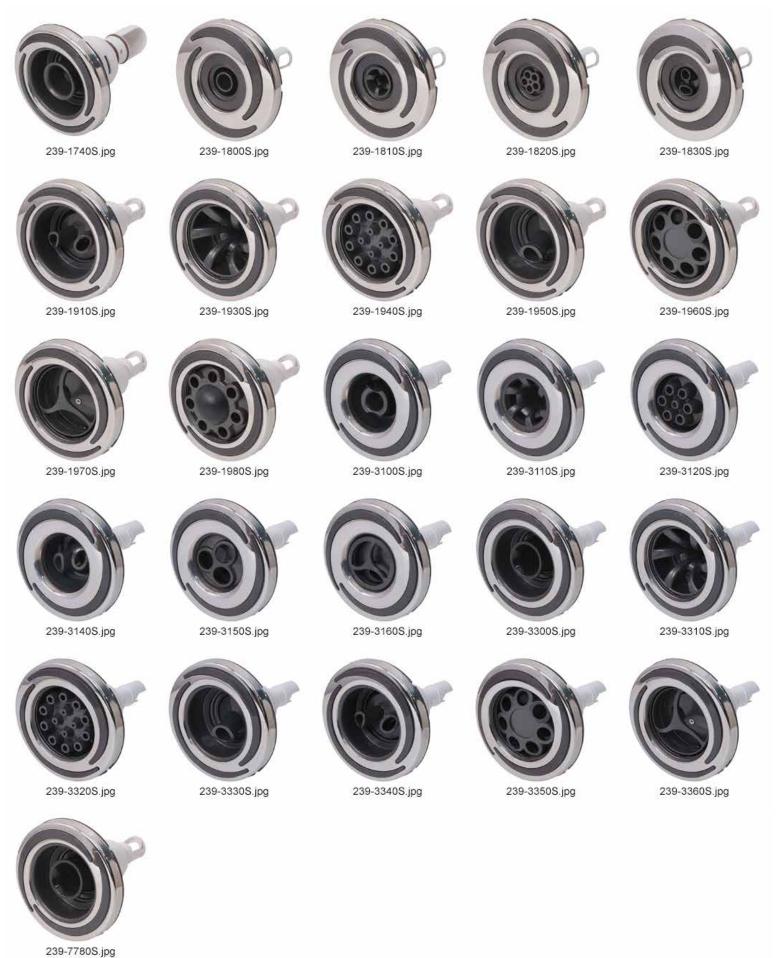

## SPA\_Spa Jets\_Storm Jets\_Storm Jet Internals\_5 Scallop

#### SPA\_Spa Jets\_Storm Jets\_Storm Jet Internals\_5 Scallop continued

229-7590S.jpg

229-7700S.jpg

229-5800S.jpg

239-7700S.jpg

229-8580S.jpg