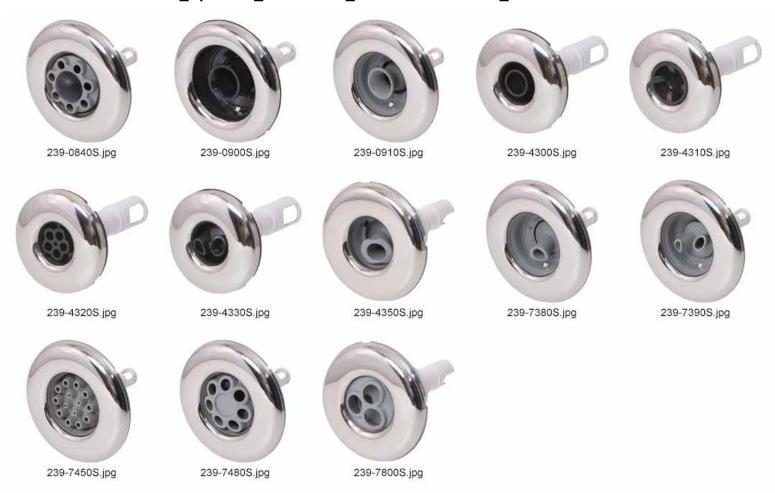

Luxe continued



#### SPA\_Spa Jets\_Storm Jets\_Storm Jet Internals\_Reverse 6 Spoke



### SPA\_Spa Jets\_Storm Jets\_Storm Jet Internals\_Reverse 6 Spoke continued



# SPA\_Spa Jets\_Storm Jets\_Storm Jet Internals\_Reverse Eclipse



### SPA\_Spa Jets\_Storm Jets\_Storm Jet Internals\_Reverse Eclipse continued



### SPA\_Spa Jets\_Storm Jets\_Storm Jet Internals\_Reverse Swirl



### SPA\_Spa Jets\_Storm Jets\_Storm Jet Internals\_Reverse Swirl continued



## SPA\_Spa Jets\_Storm Jets\_Storm Jet Internals\_Revo



### SPA\_Spa Jets\_Storm Jets\_Storm Jet Internals\_Revo continued



## SPA\_Spa Jets\_Storm Jets\_Storm Jet Internals\_Smooth



### SPA\_Spa Jets\_Storm Jets\_Storm Jet Internals\_Smooth continued



## SPA\_Spa Jets\_Storm Jets\_Storm Jet Internals\_Smooth continued



### **SPA\_Spa Pumps**



#### SPA\_Spa Pumps continued





# SPA\_Suctions



### SPA\_Suctions continued



# SPA\_Top Side Valves



### SPA\_Top Side Valves continued



600-4731.jpg

600-4757.jpg

600-4787.jpg

600-4721.jpg

600-4717.jpg

#### SPA\_Top Side Valves continued



# SPA\_Unions (see POOL\_Unions for others)



## SPA\_Valves



#### SPA\_Valves continued







600-8140.jpg

670-1100.jpg

670-2270.jpg

## **SPA\_Water Features**





















675-0908L.jpg

675-2000.jpg

675-2000\_2.jpg

675-3500.jpg

675-3518LS.jpg











675-3519DSG.jpg

675-3557S.jpg

675-3600.jpg

675-3618LS.jpg

675-3619DSG.jpg











675-3667S.jpg

675-4000S.jpg

675-4008L.jpg

675-4900.jpg

675-5280L.jpg



675-5330.jpg

# SPA\_Wet Ends/Bases



# SPA\_Wet Ends/Bases continued