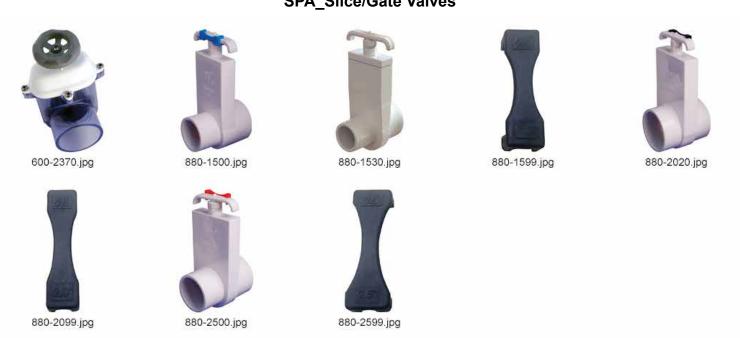

OL\_Misc/Accessories



#### POOL\_Pool & Spa Controls



770-1000-PS.jpg

#### POOL\_Pool Pumps



## POOL\_Skimmers/Skim Filters



# POOL\_Unions



#### POOL\_Unions continued



#### **POOL\_Unions** continued



# POOL\_Valves



## POOL\_Wet Ends/Bases



## **SPA\_Air Controls**



## **SPA\_Air Injectors/Blowers**



#### SPA\_Air Injectors/Blowers continued



# SPA\_Ells/Tees/Wyes



## SPA\_EIIs/Tees/Wyes continued



SPA\_Hose/Tubing



#### **SPA\_Lighting**



#### SPA\_Manifolds



#### SPA\_Manifolds continued



#### SPA\_Manifolds continued



#### SPA\_Manifolds continued



# SPA\_Misc/Accessories



#### SPA\_Misc/Accessories continued



## SPA\_Skimmers/Filters



#### SPA\_Skimmers/Filters continued



# SPA\_Skimmers/Filters continued



# SPA\_Slice/Gate Valves



#### **SPA\_Spa Controls**



# SPA\_Spa Jets\_Cluster Jets



#### SPA\_Spa Jets\_Cluster Jets continued



# SPA\_Spa Jets\_Large Jets



#### SPA\_Spa Jets\_Large Jets continued



#### SPA\_Spa Jets\_Large Jets continued





806-0061.jpg

# SPA\_Spa Jets\_Old Style Poly Jets



#### SPA\_Spa Jets\_Storm Jets\_Storm Jet Bodies



# SPA\_Spa Jets\_Storm Jets\_Storm Jet Internals\_4 Swirl



#### SPA\_Spa Jets\_Storm Jets\_Storm Jet Internals\_4 Swirl continued



## SPA\_Spa Jets\_Storm Jets\_Storm Jet Internals\_5 Scallop



#### SPA\_Spa Jets\_Storm Jets\_Storm Jet Internals\_5 Scallop continued



229-7590S.jpg

229-7700S.jpg







229-5800S.jpg

239-7700S.jpg

229-8580S.jpg

# SPA\_Spa Jets\_Storm Jets\_Storm Jet Internals\_6 Spoke



229-7720S.jpg

229-8570S.jpg

#### SPA\_Spa J