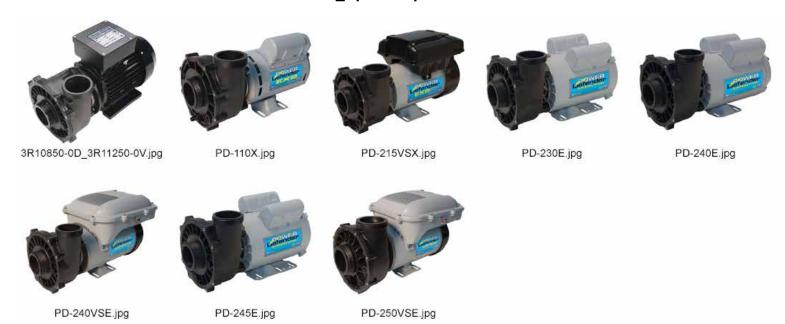

Internals\_Reverse 6 Spoke



### SPA\_Spa Jets\_Storm Jets\_Storm Jet Internals\_Reverse 6 Spoke continued



# SPA\_Spa Jets\_Storm Jets\_Storm Jet Internals\_Reverse Eclipse



### SPA\_Spa Jets\_Storm Jets\_Storm Jet Internals\_Reverse Eclipse continued



### SPA\_Spa Jets\_Storm Jets\_Storm Jet Internals\_Reverse Swirl



### SPA\_Spa Jets\_Storm Jets\_Storm Jet Internals\_Reverse Swirl continued



## SPA\_Spa Jets\_Storm Jets\_Storm Jet Internals\_Revo



### SPA\_Spa Jets\_Storm Jets\_Storm Jet Internals\_Revo continued



## SPA\_Spa Jets\_Storm Jets\_Storm Jet Internals\_Smooth



### SPA\_Spa Jets\_Storm Jets\_Storm Jet Internals\_Smooth continued



## SPA\_Spa Jets\_Storm Jets\_Storm Jet Internals\_Smooth continued



### **SPA\_Spa Pumps**



#### SPA\_Spa Pumps continued





# SPA\_Suctions



### SPA\_Suctions continued



# SPA\_Top Side Valves



### SPA\_Top Side Valves continued



600-4731.jpg

600-4757.jpg

600-4787.jpg

600-4721.jpg

600-4717.jpg

#### SPA\_Top Side Valves continued



# SPA\_Unions (see POOL\_Unions for others)



## SPA\_Valves



#### SPA\_Valves continued







600-8140.jpg

670-1100.jpg

670-2270.jpg

## **SPA\_Water Features**





















675-0908L.jpg

675-2000.jpg

675-2000\_2.jpg

675-3500.jpg

675-3518LS.jpg











675-3519DSG.jpg

675-3557S.jpg

675-3600.jpg

675-3618LS.jpg

675-3619DSG.jpg











675-3667S.jpg

675-4000S.jpg

675-4008L.jpg

675-4900.jpg

675-5280L.jpg



675-5330.jpg

# SPA\_Wet Ends/Bases



# SPA\_Wet Ends/Bases continued



672-7250.jpg