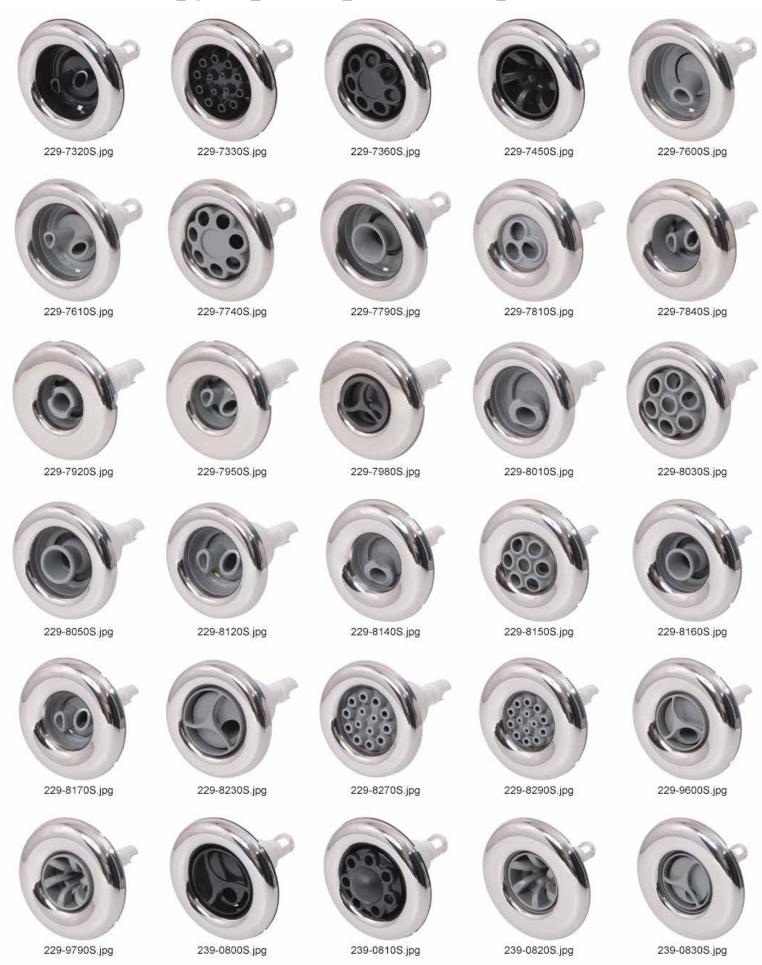

Luxe continued



#### SPA\_Spa Jets\_Storm Jets\_Storm Jet Internals\_Luxe continued



#### SPA\_Spa Jets\_Storm Jets\_Storm Jet Internals\_Reverse 6 Spoke



### SPA\_Spa Jets\_Storm Jets\_Storm Jet Internals\_Reverse 6 Spoke continued



# SPA\_Spa Jets\_Storm Jets\_Storm Jet Internals\_Reverse Eclipse



### SPA\_Spa Jets\_Storm Jets\_Storm Jet Internals\_Reverse Eclipse continued



### SPA\_Spa Jets\_Storm Jets\_Storm Jet Internals\_Reverse Swirl



### SPA\_Spa Jets\_Storm Jets\_Storm Jet Internals\_Reverse Swirl continued



## SPA\_Spa Jets\_Storm Jets\_Storm Jet Internals\_Revo



### SPA\_Spa Jets\_Storm Jets\_Storm Jet Internals\_Revo continued



## SPA\_Spa Jets\_Storm Jets\_Storm Jet Internals\_Smooth



### SPA\_Spa Jets\_Storm Jets\_Storm Jet Internals\_Smooth continued



## SPA\_Spa Jets\_Storm Jets\_Storm Jet Internals\_Smooth continued



### **SPA\_Spa Pumps**



#### SPA\_Spa Pumps continued





# SPA\_Suctions



### SPA\_Suctions continued



# SPA\_Top Side Valves



### SPA\_Top Side Valves continued



600-4731.jpg

600-4757.jpg

600-4787.jpg

600-4721.jpg

600-4717.jpg

#### SPA\_Top Side Valves continued



# SPA\_Unions (see POOL\_Unions for others)



## SPA\_Valves



#### SPA\_Valves continued







600-8140.jpg

670-1100.jpg

670-2270.jpg

## **SPA\_Water Features**





















675-0908L.jpg

675-2000.jpg

675-2000\_2.jpg

675-3500.jpg

675-3518LS.jpg











675-3519DSG.jpg

675-3557S.jpg

675-3600.jpg

675-3618LS.jpg

675-3619DSG.jpg











675-3667S.jpg

675-4000S.jpg

675-4008L.jpg

675-4900.jpg

675-5280L.jpg



675