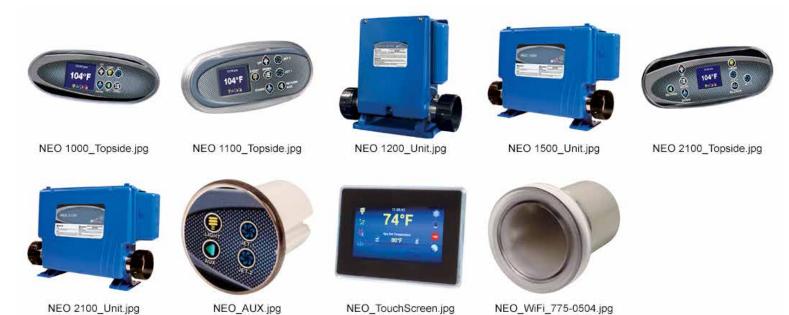

OOL\_Pool & Spa Controls



770-1000-PS.jpg

#### POOL\_Pool Pumps



## POOL\_Skimmers/Skim Filters



# POOL\_Unions



#### POOL\_Unions continued



#### **POOL\_Unions** continued



# POOL\_Valves



## POOL\_Wet Ends/Bases



## **SPA\_Air Controls**



## **SPA\_Air Injectors/Blowers**



#### SPA\_Air Injectors/Blowers continued



# SPA\_Ells/Tees/Wyes



## SPA\_EIIs/Tees/Wyes continued



SPA\_Hose/Tubing



#### **SPA\_Lighting**



#### SPA\_Manifolds



#### SPA\_Manifolds continued



#### SPA\_Manifolds continued



#### SPA\_Manifolds continued



# SPA\_Misc/Accessories



#### SPA\_Misc/Accessories continued



## SPA\_Skimmers/Filters



#### SPA\_Skimmers/Filters continued



# SPA\_Skimmers/Filters continued



# SPA\_Slice/Gate Valves



#### **SPA\_Spa Controls**



# SPA\_Spa Jets\_Cluster Jets



#### SPA\_Spa Jets\_Cluster Jets continued



# SPA\_Spa Jets\_Large Jets



#### SPA\_Spa Jets\_Large Jets continued



#### SPA\_Spa Jets\_Large Jets continued





806-0061.jpg

# SPA\_Spa Jets\_Old Style Poly Jets



#### SPA\_Spa Jets\_Storm Jets\_Storm Jet Bodies



# SPA\_Spa Jets\_Storm Jets\_Storm Jet Internals\_4 Swirl



#### SPA\_Spa Jets\_Storm Jets\_Storm Jet Internals\_4 Swirl continued



## SPA\_Spa Jets\_Storm Jets\_Storm Jet Internals\_5 Scallop



#### SPA\_Spa Jets\_Storm Jets\_Storm Jet Internals\_5 Scallop continued



229-7590S.jpg

229-7700S.jpg







229-5800S.jpg

239-7700S.jpg

229-8580S.jpg

# SPA\_Spa Jets\_Storm Jets\_Storm Jet Internals\_6 Spoke



229-7720S.jpg

229-8570S.jpg

#### SPA\_Spa Jets\_Storm Jets\_Storm Jet Int