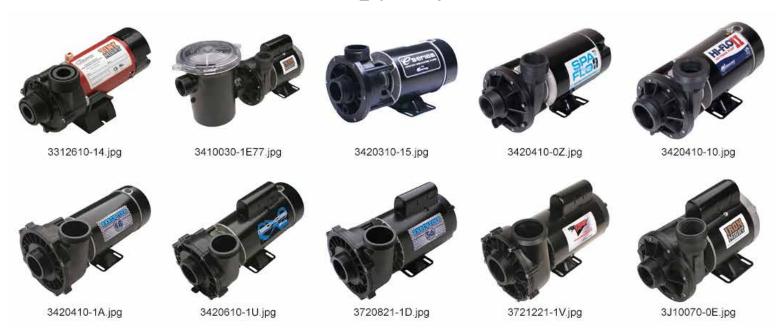

\_Spa Jets\_Storm Jets\_Storm Jet Internals\_Reverse 6 Spoke



### SPA\_Spa Jets\_Storm Jets\_Storm Jet Internals\_Reverse 6 Spoke continued



# SPA\_Spa Jets\_Storm Jets\_Storm Jet Internals\_Reverse Eclipse



### SPA\_Spa Jets\_Storm Jets\_Storm Jet Internals\_Reverse Eclipse continued



### SPA\_Spa Jets\_Storm Jets\_Storm Jet Internals\_Reverse Swirl



### SPA\_Spa Jets\_Storm Jets\_Storm Jet Internals\_Reverse Swirl continued



## SPA\_Spa Jets\_Storm Jets\_Storm Jet Internals\_Revo



### SPA\_Spa Jets\_Storm Jets\_Storm Jet Internals\_Revo continued



## SPA\_Spa Jets\_Storm Jets\_Storm Jet Internals\_Smooth



### SPA\_Spa Jets\_Storm Jets\_Storm Jet Internals\_Smooth continued



## SPA\_Spa Jets\_Storm Jets\_Storm Jet Internals\_Smooth continued



### **SPA\_Spa Pumps**



#### SPA\_Spa Pumps continued





# SPA\_Suctions



### SPA\_Suctions continued



# SPA\_Top Side Valves



### SPA\_Top Side Valves continued



600-4731.jpg

600-4757.jpg

600-4787.jpg

600-4721.jpg

600-4717.jpg

#### SPA\_Top Side Valves continued



# SPA\_Unions (see POOL\_Unions for others)



## SPA\_Valves



#### SPA\_Valves continued







600-8140.jpg

670-1100.jpg

670-2270.jpg

## **SPA\_Water Features**





















675-0908L.jpg

675-2000.jpg

675-2000\_2.jpg

675-3500.jpg

675-3518LS.jpg











675-3519DSG.jpg

675-3557S.jpg

675-3600.jpg

675-3618LS.jpg

675-3619DSG.jpg











675-3667S.jpg

675-4000S.jpg

675-4008L.jpg

675-4900.jpg

675-5280L.jpg



675-5330.jpg

# SPA\_Wet Ends/Bases



# SPA\_Wet Ends/Bases continued



672-7250.jpg