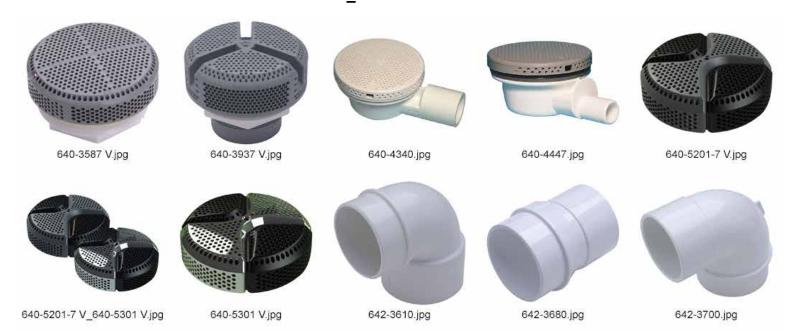

orm Jets\_Storm Jet Internals\_Reverse 6 Spoke continued



# SPA\_Spa Jets\_Storm Jets\_Storm Jet Internals\_Reverse Eclipse



### SPA\_Spa Jets\_Storm Jets\_Storm Jet Internals\_Reverse Eclipse continued



### SPA\_Spa Jets\_Storm Jets\_Storm Jet Internals\_Reverse Swirl



### SPA\_Spa Jets\_Storm Jets\_Storm Jet Internals\_Reverse Swirl continued



## SPA\_Spa Jets\_Storm Jets\_Storm Jet Internals\_Revo



### SPA\_Spa Jets\_Storm Jets\_Storm Jet Internals\_Revo continued



## SPA\_Spa Jets\_Storm Jets\_Storm Jet Internals\_Smooth



### SPA\_Spa Jets\_Storm Jets\_Storm Jet Internals\_Smooth continued



## SPA\_Spa Jets\_Storm Jets\_Storm Jet Internals\_Smooth continued



### **SPA\_Spa Pumps**



#### SPA\_Spa Pumps continued





# SPA\_Suctions



### SPA\_Suctions continued



# SPA\_Top Side Valves



### SPA\_Top Side Valves continued



600-4731.jpg

600-4757.jpg

600-4787.jpg

600-4721.jpg

600-4717.jpg

#### SPA\_Top Side Valves continued



# SPA\_Unions (see POOL\_Unions for others)



## SPA\_Valves



#### SPA\_Valves continued







600-8140.jpg

670-1100.jpg

670-2270.jpg

## **SPA\_Water Features**





















675-0908L.jpg

675-2000.jpg

675-2000\_2.jpg

675-3500.jpg

675-3518LS.jpg











675-3519DSG.jpg

675-3557S.jpg

675-3600.jpg

675-3618LS.jpg

675-3619DSG.jpg











675-3667S.jpg

675-4000S.jpg

675-4008L.jpg

675-4900.jpg

675-5280L.jpg



675-5330.jpg

# SPA\_Wet Ends/Bases



# SPA\_Wet Ends/Bases continued



672-7250.jpg