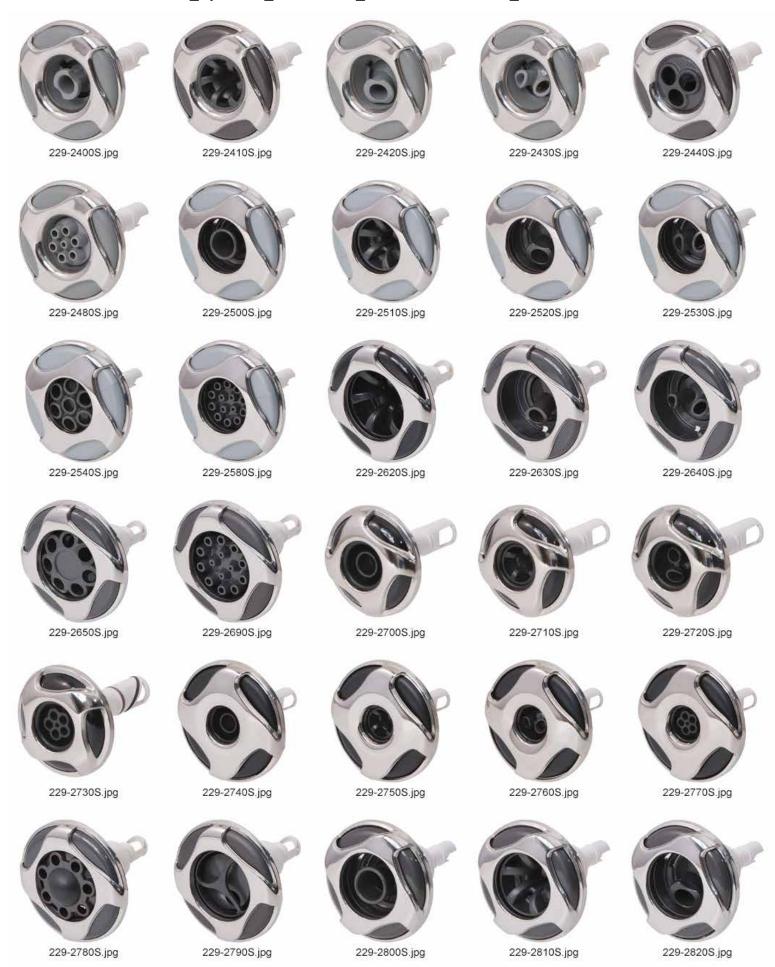

0S.jpg

229-8570S.jpg

#### SPA\_Spa Jets\_Storm Jets\_Storm Jet Internals\_6 Spoke continued



# SPA\_Spa Jets\_Storm Jets\_Storm Jet Internals\_Eclipse



## SPA\_Spa Jets\_Storm Jets\_Storm Jet Internals\_Eclipse continued



# SPA\_Spa Jets\_Storm Jets\_Storm Jet Internals\_Luxe



#### SPA\_Spa Jets\_Storm Jets\_Storm Jet Internals\_Luxe continued



#### SPA\_Spa Jets\_Storm Jets\_Storm Jet Internals\_Luxe continued



#### SPA\_Spa Jets\_Storm Jets\_Storm Jet Internals\_Reverse 6 Spoke



### SPA\_Spa Jets\_Storm Jets\_Storm Jet Internals\_Reverse 6 Spoke continued



# SPA\_Spa Jets\_Storm Jets\_Storm Jet Internals\_Reverse Eclipse



### SPA\_Spa Jets\_Storm Jets\_Storm Jet Internals\_Reverse Eclipse continued



### SPA\_Spa Jets\_Storm Jets\_Storm Jet Internals\_Reverse Swirl



### SPA\_Spa Jets\_Storm Jets\_Storm Jet Internals\_Reverse Swirl continued



## SPA\_Spa Jets\_Storm Jets\_Storm Jet Internals\_Revo



### SPA\_Spa Jets\_Storm Jets\_Storm Jet Internals\_Revo continued



## SPA\_Spa Jets\_Storm Jets\_Storm Jet Internals\_Smooth



### SPA\_Spa Jets\_Storm Jets\_Storm Jet Internals\_Smooth continued



## SPA\_Spa Jets\_Storm Jets\_Storm Jet Internals\_Smooth continued



### **SPA\_Spa Pumps**



#### SPA\_Spa Pumps continued





# SPA\_Suctions



### SPA\_Suctions continued



# SPA\_Top Side Valves



### SPA\_Top Side Valves continued



600-4731.jpg

600-4757.jpg

600-4787.jpg

600-4721.jpg

600-4717.jpg

#### SPA\_Top Side Valves continued



# SPA\_Unions (see POOL\_Unions for others)



## SPA\_Valves



#### SPA\_Valves continued







600