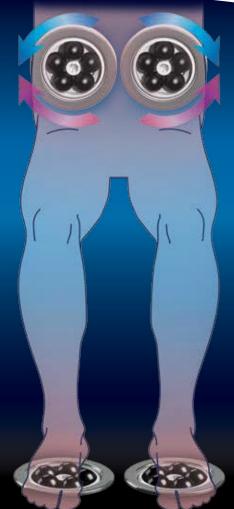

## agua-force

Carousel Jet Massage for Neck, Upper Back, Lower Back and Feet

Aqua-Force Carousel Jets rotate both clockwise and counter-clockwise for maximum therapeutic effect and blood flow stimulation. Jets installed on spa floor are perfect for relief of foot pain!