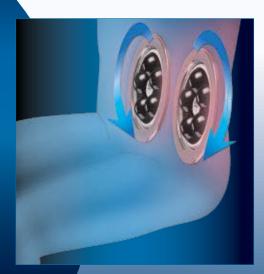

## aqua-force

Patent No. 7832029
Other patents pending.

Experience the next generation of roller ball massage therapy.

Waterway's new Aqua-Force
Carousel Jet incorporates the
latest advances in modern
massage technology
into a spa jet to simulate
a professional massage
without leaving your home.

## **FEATURES:**

- Provides the ultimate shoulder, back and foot acupressure massage therapy
- Five 1¾" diameter spinning roller balls kneads your body in ways other jets can't
- Operates on hydro injection
- Multi-directional and speed control at the flip of a valve lever
- Ideal for relieving stress and healing
- Large, elegant stainless steel escutcheon
- Roller ball carousel cartridge is removable for easy servicing

## agua-force

Carousel Jet Massage for Neck, Upper Back, Lower Back and Feet

Aqua-Force Carousel Jets rotate both clockwise and counter-clockwise for maximum therapeutic effect and blood flow stimulation. Jets installed on spa floor are perfect for relief of foot pain!