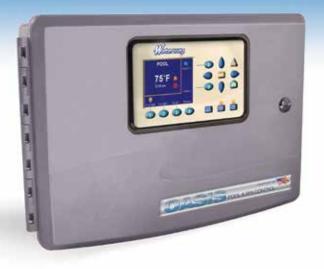

## Introducing the NEW OASIS Pool & Spa Control

Complies to UL & CE requirements

## Advanced & Easy to Use Pool & Spa Automation

Six standard relays control Filter Pump, plus up to five auxiliary circuits such as Booster Pumps, Gas Heater, Water Features, Color Lights, Blowers, Patio Light, Sprinkler, etc.

## Pool & Spa Control

- Expandable to 10 relays
- Controls up to four Valve Actuators with Spillover and solar priority functionality built-in
- Onboard, re-loadable User Interface with extra-large, bright 3.2" Color Screen and intuitive keyboard layout
- Accept up to two additional User Interfaces
- Wi-Fi Controller provides for 24/7 control from any smart phone, tablet, or web-connected device
- Variable Speed Pump Control to provide for maximum energy efficiency
- Directly connects and communicates to Waterway and most competitors' variable speed pumps
- Freeze protection
- Rugged impact and UV resistance enclosure
- Complies to UL and CE requirements