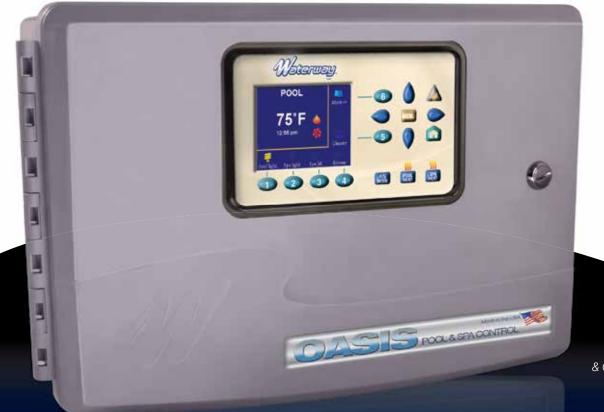

## Introducing the NEW OASIS Pool & Spa Control

Complies to UL & CE requirements

## Advanced & Easy to Use Pool & Spa Automation

Six standard relays control Filter Pump, plus up to five auxiliary circuits such as Booster Pumps, Gas Heater, Water Features, Color Lights, Blowers, Patio Light, Sprinkler, etc.

## Pool & Spa Control

- Expandable to 10 relays
- Controls up to four Valve Actuators with Spillover and solar priority functionality built-in
- Onboard, re-loadable User Interface with extra-large, bright 3.2" Color Screen and intuitive keyboard layout
- Accept up to two additional User Interfaces
- Wi-Fi Controller provides for 24/7 control from any smart phone, tablet, or web-connected device
- Variable Speed Pump Control to provide for maximum energy efficiency
- Directly connects and communicates to Waterway and most competitors' variable speed pumps
- Freeze protection
- Rugged impact and UV resistance enclosure
- Complies to UL and CE requirements