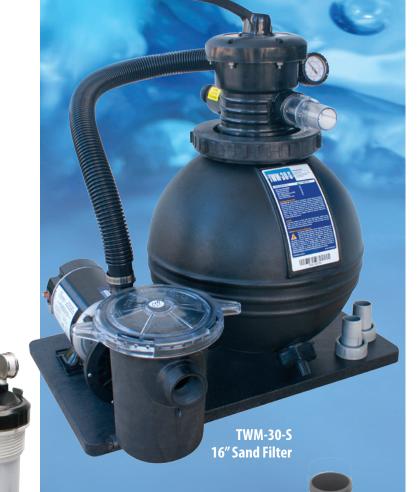

## TWIST SERIES

**Above Ground Filter Systems** 

The economical solution for filtering an above ground pool. Waterway's TWM (Total Water Management) package includes pump, cartridge or sand filter, hoses, and base

## **FEATURES:**

- Use as replacement for all Intex filter systems
- 25 sq. ft. cartridge filter or 16 in. sand filter
- 1/8 HP pump with trap on cartridge system
- 1/2 HP pump with trap on sand system
- 3 ft. NEMA cord
- Two 6 ft. x 1 1/2" hoses with connectors
- Equipment pad
- Includes fittings for InTex pool

**520-1601** Sand with Trap Sand without Trap

400-6437 InTex Fittings

Complete with InTex Fittings

**TWM-30** 

25 sq. ft. Cartridge Filter