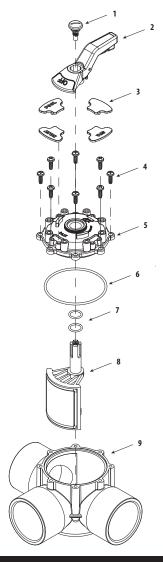

## TRUSEAL VALVE REPLACEMENT PARTS

| Item | Part. No.  | Description                                 |
|------|------------|---------------------------------------------|
| 1    | 715-1300   | Assembly Screw                              |
| 2    | 600-7170   | Handle Assembly                             |
| 3    | 600-7180   | Flow Labels                                 |
| 4    | 819-0025   | Lid Screw (8 required)                      |
| 5    | 602-0451   | TruSeal Diverter Valve Lid                  |
| 6    | 805-0241   | Lid O-Ring                                  |
| 7    | 805-0116EP | Diverter O-Ring                             |
| 8    | 605-7160   | Diverter Assembly                           |
| 9    | 602-0441   | 2 ½" S / 3" SPG TruSeal Diverter Valve Body |
|      | 810-0298   | Instruction Sheet                           |