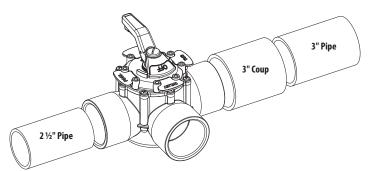

position.

**OFF INDICATOR:** Off area on indicator represents the exact position of the internal valve diverter seal.

**HANDLE STOPS:** Protruding stoppers located on valve cover will stop diverter in complete port shut-off position.

**TRUSEAL FLOW INDICATOR TAGS:** There are flow indicator tags that can be attached for your convenience, to ensure flow to the designated port. Be sure the "INLET" tag is positioned on the valve cover over the desired incoming flow port. **NOTE:** For some installations it may be desirable to permanently glue the flow indicator tags in place. When doing this, remove the lid/valve assembly from the valve body prior to gluing flow indictor tags. When replacing lid/valve assembly hand-tighten screws evenly to ensure correct sealing. **DO NOT** over-tighten.





## TRUSEAL VALVE REPLACEMENT PARTS

| Item | Part. No.  | Description                                 |
|------|------------|---------------------------------------------|
| 1    | 715-1300   | Assembly Screw                              |
| 2    | 600-7170   | Handle Assembly                             |
| 3    | 600-7180   | Flow Labels                                 |
| 4    | 819-0025   | Lid Screw (8 required)                      |
| 5    | 602-0451   | TruSeal Diverter Valve Lid                  |
| 6    | 805-0241   | Lid O-Ring                                  |
| 7    | 805-0116EP | Diverter O-Ring                             |
| 8    | 605-7160   | Diverter Assembly                           |
| 9    | 602-0441   | 2 ½" S / 3" SPG TruSeal Diverter Valve Body |
|      | 810