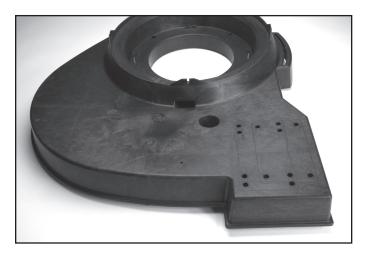

## EURO HI-FLO PUMP BASE ADAPTER KIT FOR SAND FILTER ONE-PIECE BASE

**Adapter Base Kit** 

- (4) Anchors & Lock-Pins
- (4) Bolts & Nuts

1. Turn over Adapter Base and insert the four bolts as shown.

**2**. Align Adapter Base to the sand filter one-piece base as shown.