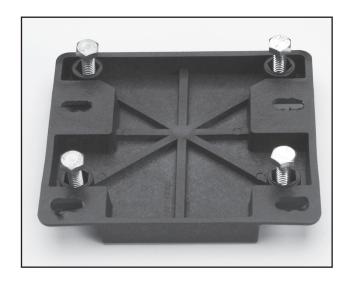

## EURO HI-FLO PUMP BASE ADAPTER KIT FOR CLEARWATER BASE

**Adapter Base Kit** 

- (4) Anchors
- (4) Bolts & Nuts

1. Turn over Adapter Base and insert the four bolts as shown.

**2**. Align Adapter Base to the ClearWater Base as shown.

## EURO HI-FLO PUMP BASE ADAPTER KIT FOR SAND FILTER ONE-PIECE BASE

**Adapter Base Kit** 

- (4) Anchors & Lock-Pins
- (4) Bolts & Nuts

1. Turn over Adapter Base and insert the four bolts as shown.

**2**. Align Adapter Base to the sand filter one-piece base as shown.