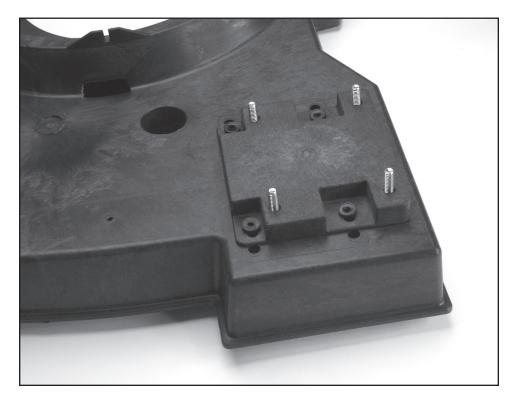

## EURO HI-FLO PUMP BASE ADAPTER KIT FOR CLEARWATER BASE

**Adapter Base Kit** 

- (4) Anchors
- (4) Bolts & Nuts

1. Turn over Adapter Base and insert the four bolts as shown.

**2**. Align Adapter Base to the ClearWater Base as shown.

**3**. Push anchors through base.

**4.** Attach pump to top of Adapter Base and secure to bolts using supplied nuts.