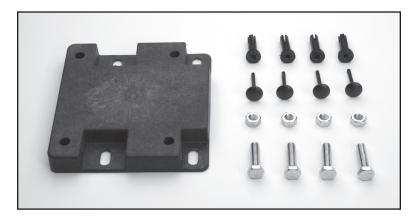

## EURO HI-FLO PUMP BASE ADAPTER KIT FOR CLEARWATER BASE

**Adapter Base Kit** 

- (4) Anchors
- (4) Bolts & Nuts

1. Turn over Adapter Base and insert the four bolts as shown.

**2**. Align Adapter Base to the ClearWater Base as shown.

## EURO HI-FLO PUMP BASE ADAPTER KIT FOR SAND FILTER ONE-PIECE BASE

**Adapter Base Kit** 

- (4) Anchors & Lock-Pins
- (4) Bolts & Nuts

1. Turn over Adapter Base and insert the four bolts as shown.

**2**. Align Adapter Base to the sand filter one-piece base as shown.