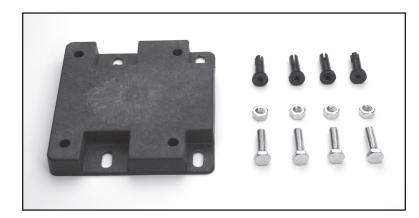

## EURO HI-FLO PUMP BASE ADAPTER KIT FOR CLEARWATER BASE

**Adapter Base Kit** 

- (4) Anchors
- (4) Bolts & Nuts

1. Turn over Adapter Base and insert the four bolts as shown.

**2**. Align Adapter Base to the ClearWater Base as shown.