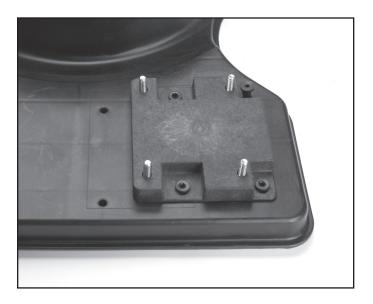

**3**. Push anchors through base.

**4.** Attach pump to top of Adapter Base and secure to bolts using supplied nuts.

## EURO HI-FLO PUMP BASE ADAPTER KIT FOR SAND FILTER ONE-PIECE BASE

**Adapter Base Kit** 

- (4) Anchors & Lock-Pins
- (4) Bolts & Nuts

1. Turn over Adapter Base and insert the four bolts as shown.

**2**. Align Adapter Base to the sand filter one-piece base as shown.