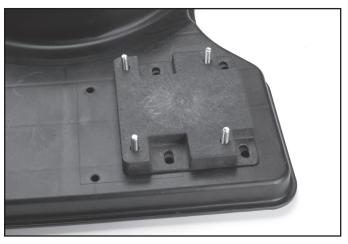

## EURO HI-FLO PUMP BASE ADAPTER KIT FOR CLEARWATER BASE

**Adapter Base Kit** 

- (4) Anchors
- (4) Bolts & Nuts

1. Turn over Adapter Base and insert the four bolts as shown.

**2**. Align Adapter Base to the ClearWater Base as shown.

**3**. Push anchors through base.

**4.** Attach pump to top of Adapter Base and secure to bolts using supplied nuts.