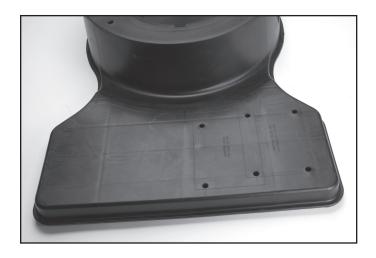

## EURO HI-FLO PUMP BASE ADAPTER KIT FOR CLEARWATER BASE

**Adapter Base Kit** 

- (4) Anchors
- (4) Bolts & Nuts

1. Turn over Adapter Base and insert the four bolts as shown.

**2**. Align Adapter Base to the ClearWater Base as shown.