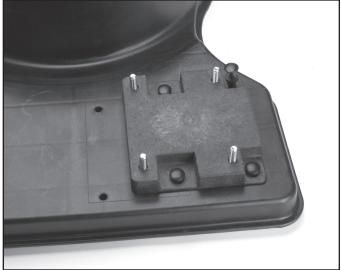

3. Push anchors through base.

**4**. Secure anchors to base by inserting lock-pins.

**5**. Attach pump to top of Adapter Base and secure to bolts using supplied nuts.