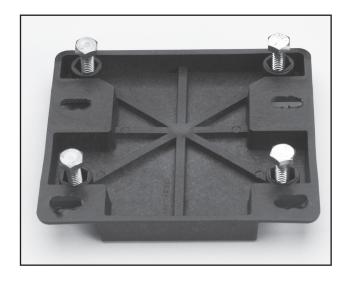

## EURO HI-FLO PUMP BASE ADAPTER KIT FOR CLEARWATER BASE

**Adapter Base Kit** 

- (4) Anchors
- (4) Bolts & Nuts

1. Turn over Adapter Base and insert the four bolts as shown.

**2**. Align Adapter Base to the ClearWater Base as shown.

**3**. Push anchors through base.

**4.** Attach pump to top of Adapter Base and secure to bolts using supplied nuts.