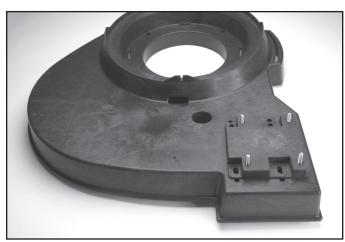

## EURO HI-FLO PUMP BASE ADAPTER KIT FOR SAND FILTER ONE-PIECE BASE

**Adapter Base Kit** 

- (4) Anchors & Lock-Pins
- (4) Bolts & Nuts

1. Turn over Adapter Base and insert the four bolts as shown.

**2**. Align Adapter Base to the sand filter one-piece base as shown.

3. Push anchors through base.

**4**. Secure anchors to base by inserting lock-pins.

**5**. Attach pump to top of Adapter Base and secure to bolts using supplied nuts.