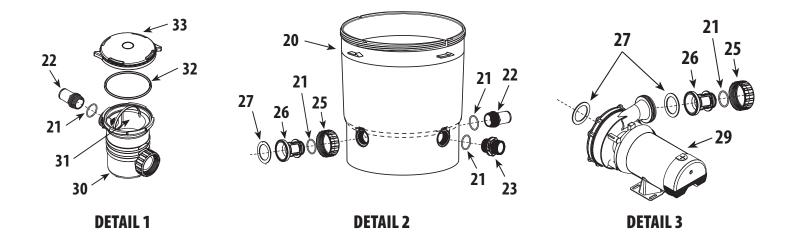

## WARNING! READ ALL INSTRUCTIONS AND WARNING LABELS BEFORE OPERATING FILTER!

- 1. Place filter and base on a level, secure surface. Place the pump on the base to the left of the filter. The pump should now be facing the filter marked "Inlet". There is no need to disassemble filter or pump assemblies.
- 2. Open pump trap lid and remove 2" gasket. Place 2" gasket into union nut. Hand tighten union nut to suction side of pump (Detail 5).
- 3. Secure pump to the base using the pin & anchor assemblies (Detail 4).
- 4. Open fittings bag and remove coupling assembly (Detail 2). Assemble 2" gasket, coupling, coupling O-Ring, and 2" union nut, and thread into inlet side of filter.
- 5. Thread 2" union nut to pump discharge (Detail 3). Thread hose adapter with O-Ring, to pump trap suction side (Detail 1).
- 6. From the fittings package, remove 1½" hose adapter and 0-ring

(Detail 2, #21 & 22). Thread into the outlet side of the filter tank.

- 7. Remove 4 hose clamps from the fittings bag. Select one of the hose lengths and slip one clamp over the end of hose adapter. Place the end of the hose on to the hose adapter (pump suction) and the other end to the hose adapter end of the pool skimmer. Repeat steps with filter outlet to pool return.
- Remove the Lid Handle, #1, from the fittings bag and attach it to the top of the Lid Assembly, #12, as shown (Detail 6). Secure ClearWater Filter to ClearWater Filter Base using #24a Phillips Head Screws (2) (Detail 6a & 6aa). Fill pool until water level is halfway up length of skimmer throat.
- 9. Open air release knob. Plug in and turn on pump. Air will pass out of the filter through the air release knob. Once water discharges from knob, close it.

**NOTE**: To remove Lid Assembly, take off Filter Nut, #3, insert Filter Wrench, #20a, in notch between Filter Body, #20 and Lid Assembly, #12, twist and separate as shown in Detail 6a.