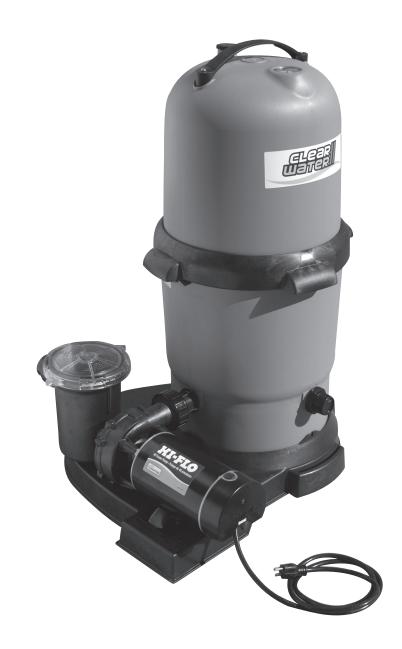

# **CLEARWATER II D.E. FILTER SYSTEM OWNER'S MANUAL**

Our ClearWater II D.E. Filter System is shipped from Waterway complete with everything you need right in the box. Assemble filter system only after above-ground pool is installed. Fill pool with water. Do not raise water level above pool return line.

The pool equipment should be located between pool skimmer and return line. The filtration system should not be closer than 2 ft. and not further than 5 ft. from the pool. The ClearWater II D.E. Filter System needs to be on a completely flat surface (e.g. patio block, cement slab, etc.). The pump will require a 110 volt/20 amp service.

WARNING: A GFCI is required. Follow national and local building and safety codes.

Before opening shipping carton, make sure box is in the upright position. Inside the carton, you will find:

- 1. One base
- 2. One pump (packaged in separate box)
- 3. One filter
- 4. Two lengths of 6 ft. hose
- 5. One bag with fittings