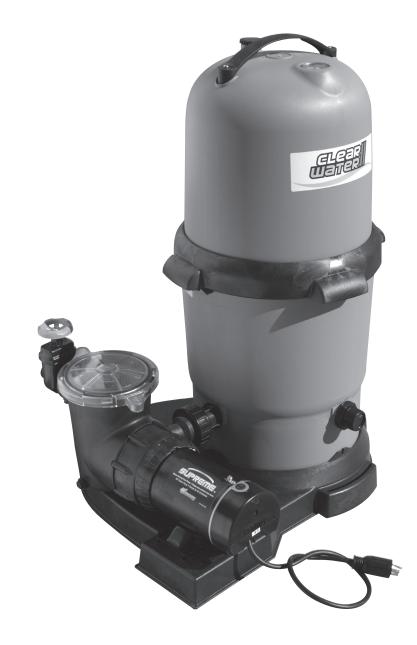

# **CLEARWATER II D.E. FILTER SYSTEM OWNER'S MANUAL**

Our ClearWater II D.E. Filter System is shipped from Waterway complete with everything you need right in the box. Assemble filter system only after above-ground pool is installed. Fill pool with water. Do not raise water level above pool return line.

The pool equipment should be located between pool skimmer and return line. The filtration system should not be closer than 2 ft. and not further than 5 ft. from the pool. The ClearWater II D.E. Filter System needs to be on a completely flat surface (e.g. patio block, cement slab, etc.). The pump will require a 110 volt/20 amp service.

WARNING: A GFCI is required. Follow national and local building and safety codes.

Before opening shipping carton, make sure box is in the upright position. Inside the carton, you will find:

- 1. One base
- 2. One pump (packaged in separate box)
- 3. One filter
- 4. Two lengths of 6 ft. hose
- 5. One bag with fittings