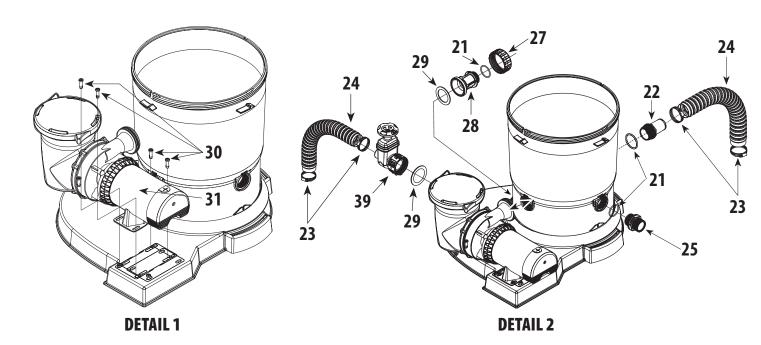

### **WARNING! READ ALL INSTRUCTIONS AND WARNING** LABELS BEFORE OPERATING FILTER!

- 1. Place filter and base on a level, secure surface. Open fittings bag and remove coupling assembly (Detail 2). Assemble 2" gasket, coupling, coupling o-ring, and 2" union nut, and thread into inlet side of filter.
- 2. Open pump trap lid and remove 2" gasket. Place 2" gasket into union nut. Hand tighten union nut to suction side of pump (Detail 2).
- 3. Place the pump on the base to the left of the filter. The pump should align with coupling on filter side marked "Inlet". There is no need to disassemble filter or pump assemblies.
- 4. Thread 2" union nut to pump discharge (Detail 2). Thread gate valve with gasket to pump trap suction side (Detail 2).
- 5. Secure pump to base using the pin and anchor assemblies (Detail 1).
- 6. From the fittings package, remove 1 ½" hose adapter and o-ring (Detail 2). Thread into outlet side of the filter tank.

- 7. Remove 4 hose clamps from the fittings bag. Select one of the hose lengths and slip one clamp over the end of the hose adapter. Place the end of the hose on to the gate valve (pump suction) and the other end to the hose adapter end of the pool skimmer. Repeat steps with filter outlet to pool return.
- 8. Remove the lid handle, #1, from the fittings bag and attach it to the top of the lid assembly, #12, as shown (Detail 3). Secure ClearWater Filter to ClearWater Filter Base using #26a Phillips-head screws (2), (Detail 4 & 5). Fill pool until water level is halfway up length of skimmer throat.
- 9. Open air release knob. Plug in and turn on pump. Air will pass out of the filter through the air release knob. Once water discharges from knob, close it.

**NOTE**: To remove lid assembly, take off filter nut, #3, insert filter wrench, #20a, in notch between filter body, #20 and lid assembly, #12, twist and separate as shown in Detail 5.