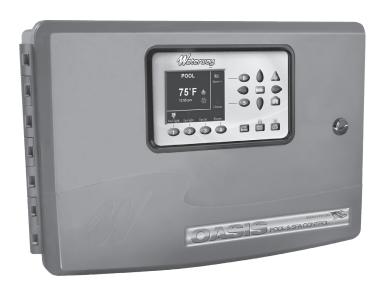

The advanced Pool & Spa Control that communicates with Waterway and many major pump & lighting systems!

## A Better Solution for Common Pool Applications

- The most cost effective control for standard "pool only" applications.
- Easily handles "pool & spa" combination applications
- Simple to install, program and service