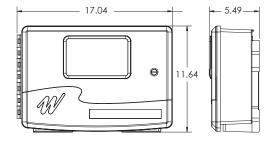

## **FEATURES:**

- 3.2" Color Screen
- Wi-Fi Option
- Variable, 1 or 2 Speed Pump Control
- 6 Standard Relays
- Controls up to 4 Valve Actuators
- Rugged construction with UV resistant enclosure
- Freeze protection
- Complies to UL and CE requirements
- Dimensions: 17" W x 11.5" H x 5.25" D