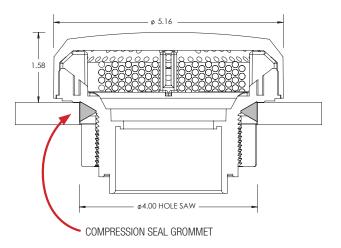

## The advanced approach to simple and secure installations!

Waterway proudly introduces the Super Hi-Flow Wedge Suction, our latest innovation for easy yet worry free installation. The Wedge technology incorporates an advanced compression seal without the need for silicone, compensating rings and spot facing the back surface of the spa wall. The Suction installs through the spa wall completely assembled and is easily is secured from the back simply by tightening the compression nut.

## **Features:**

- Provides easy installation
- Reliable seal you can depend on
- Requires no silicone
- Requires no compensating rings
- Requires no spot facing
- Provides lower profile

water

Allows for inconsistent hole sizes