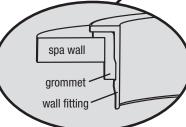

## SGMS Top Side Controls Mounting System

Mounting

Waterway's new SGMS (Sure-Grip Mounting System) allows for an improved method of installing top side controls

without the need to use silicone, alignment rings, nuts or having to spot face the back wall surface.

## **FEATURES:**

Easier/Faster to install

No need for Silicone. alignment rings or nut

No spot facing

LED Optional

Simply insert the SGMS grommet into the pre-drilled hole, lubricate the grommet, then press the top side control into place; it's that easy.