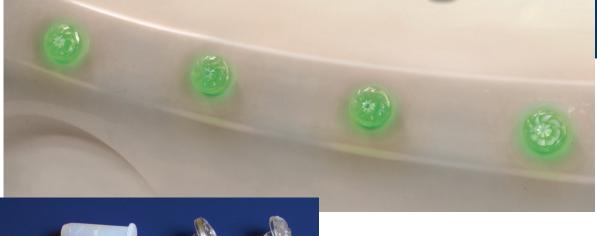

# Spot Lighting Made Simple!

# SGMS LED Spot Light Installation is as easy as it gets! Ju

Installation is as easy as it gets! Just drill the hole, press in the SGMS grommet and press in one of two different spot light lenses. No need for silicone, threading on a nut or spot facing.

#### **Features:**

- · Ultra-easy to install
- Two lenses to choose from
- Light is diffused evenly
- Accepts most LED lights
- Made in America!

| part #    | description                          | min. order | case qty. |
|-----------|--------------------------------------|------------|-----------|
| 633-8028  | SGMS LED Spot Light (Ripple) Assy    | 100        | 500       |
| 633-8018  | SGMS LED Spot Light (Pinwheel) Assy  | 100        | 500       |
| 806-2100S | SGMS LED Spot Light Silicone Grommet | 100        | 500       |
| 611-1228  | SGMS LED Spot Light Lens (Ripple)    | 100        | 500       |
| 611-1218  | SGMS LED Spot Light Lens (Pinwheel)  | 100        | 500       |