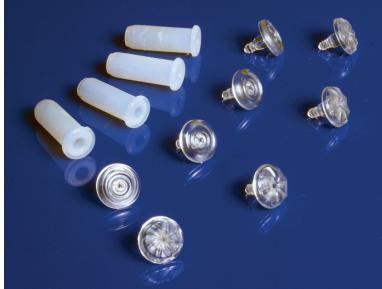

# SGMS LED Spot Light Installation is as easy as it gets! Ju

Installation is as easy as it gets! Just drill the hole, press in the SGMS grommet and press in one of two different spot light lenses. No need for silicone, threading on a nut or spot facing.

#### **Features:**

- · Ultra-easy to install
- Two lenses to choose from
- Light is diffused evenly
- Accepts most LED lights
- Made in America!

| part #    | description                          | min. order | case qty. |
|-----------|--------------------------------------|------------|-----------|
| 633-8028  | SGMS LED Spot Light (Ripple) Assy    | 100        | 500       |
| 633-8018  | SGMS LED Spot Light (Pinwheel) Assy  | 100        | 500       |
| 806-2100S | SGMS LED Spot Light Silicone Grommet | 100        | 500       |
| 611-1228  | SGMS LED Spot Light Lens (Ripple)    | 100        | 500       |
| 611-1218  | SGMS LED Spot Light Lens (Pinwheel)  | 100        | 500       |