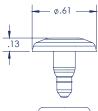

### **Specifications:**

- 5/8" Outside Diameter
- Silicon Grommet
- Clear Polyester Lens
- Hole Saw Sizes
  - 9.8mm for acrylic/fiberglass
  - 9.7mm for polypropylene

1.07