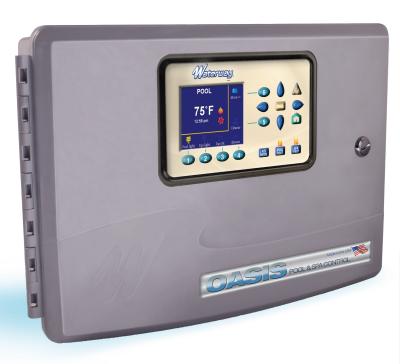

## Onboard and re-locatable user interface.

- 3.2" Color Screen
- Wi-Fi Option
- Variable Speed and 1 or 2 **Speed Pump Control**
- 6 Standard Relays
- Controls up to 4 **Valve Actuators**

OASIS can operate 2 user interfaces at one time.